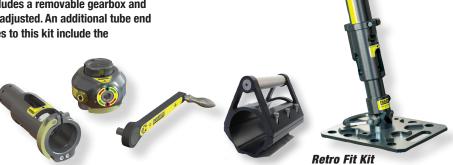

### **ACMETHREAD STRUT DRIVER RETRO FIT KIT**

Can be attached to any of your existing AcmeThread struts to utilize all the same functionalities of the AcmeThread Strut Driver. This kit includes a removable gearbox and tube end adapter. Can be fully installed and still manually adjusted. An additional tube end adapter is necessary if using strut extensions. Accessories to this kit include the 3/4" (19mm) Hex Wrench and strut Carrying Handle.

Kit with Handle: 22-79SDRFH
Kit without Handle: 22-79SDRF
Hex Ratchet Handle: 22-797727
Carrying Handle: 22-797042E

17.25 lbs / 7.82 kg
14.4 lbs / 6.5 kg
2.85 lbs / 1.29 kg
2.4 lbs / 1.1 kg

US: (800) 435-9358 EU: +45 66 11 24 22 www.paratech.com MADE IN THE USA AND USED WORLDWIDE