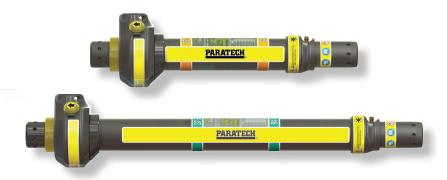

### **ACMETHREAD STRUT DRIVER**

Medium duty strut lifting device integrated into our extremely strong and versatile AcmeThread Rescue Strut. Safe, Easy, Fast Lifting. 6,000 lbs (2,721 kg) lifting capacity. Limitless Functionality; Vehicle stabilization,

Structural collapse scenarios, trench shoring, soft placement ability. Made from aircraft grade aluminum housings, alloy steel gears and hardened ball bearings, making lifting smooth and easy. Contoured gear box designed to resist dragging during vehicle lifts. Directional safety mechanism to insure strut will only travel in the direction it indicates. Available in two AcmeThread strut sizes. Includes Hex Ratchet Handle.

AcmeThread Strut Driver: 25-36 in / 64-91 cm (22.57 lbs / 10.24 kg)

Part No. 22-796200SD

AcmeThread Strut Driver: 37-58 in / 94-147 cm (29.58 lbs / 13.42 kg)

Part No. 22-796202SD