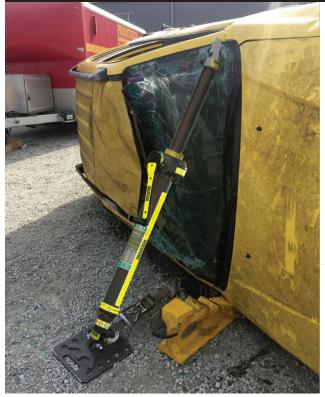

# PARATECH ACMETHREAD STRUT DRIVER.. EASY TO USE, QUICK TO DEPLOY. STRONG AND SAFE.

AcmeThread Strut Driver

### **ACMETHREAD STRUT DRIVER**

Medium duty strut lifting device integrated into our extremely strong and versatile AcmeThread Rescue Strut. Safe, Easy, Fast Lifting. 6,000 lbs (2,721 kg) lifting capacity. Limitless Functionality; Vehicle stabilization,

Structural collapse scenarios, trench shoring, soft placement ability. Made from aircraft grade aluminum housings, alloy steel gears and hardened ball bearings, making lifting smooth and easy. Contoured gear box designed to resist dragging during vehicle lifts. Directional safety mechanism to insure strut will only travel in the direction it indicates. Available in two AcmeThread strut sizes. Includes Hex Ratchet Handle.