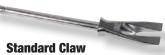

#### Vehicle Bracket

**Pry-Axe** with

Lenath:

**Standard Claw** 

Net Weight: 6.6 lb

Part No. 22-000520

Length: 4.3 in 10.8 cm Net Weight: 0.6 lb 0.3 kg **Part No. 22-000605** 