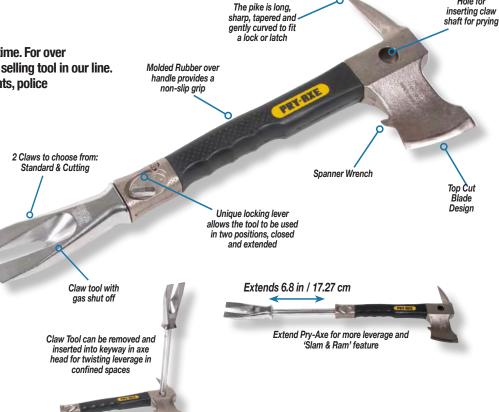

## **PRY-AXE**

Here is a tool that has withstood the test of time. For over 40 years the Pry-Axe has remained the best selling tool in our line. The Pry-Axe is being used by fire departments, police departments and rescue squads worldwide.

The Pry-Axe is a lightweight, multipurpose, 'Slam & Ram' tool designed to pry, enlarge openings, cut sheet metal and twist off locks and latches. This efficient tool lets every firefighter force entry, rescue and ventilate without waiting for help. The Pry-Axe is small enough to carry and rugged enough for most jobs.

The Pry-Axe head and claw assemblies are separate sections forged from high alloy steel and heat treated for maximum strength. A molded rubber sleeve over the handle provides a non-slip grip. The Pry-Axe is electroless nickel plated for good looks and easy maintenance.