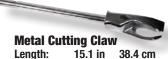

#### Pry-Axe with Metal Cutting Claw

Length: 18.4 in 46.7 cm Net Weight: 6.6 lb 3.0 kg **Part No. 22-000522** 

# Pry-Axe with Standard & Metal Cutting Claw

Length: 18.4 in 46.7 cm Net Weight: 9.6 lb 4.4 kg **Part No. 22-000518** 

Length: 15.1 in 38.4 cm Net Weight: 2.5 lb 1.4 kg **Part No. 22-000322s** 

Length: 15.1 in 38.4 cm Net Weight: 2.45 lb 1.1 kg **Part No. 22-000324** 