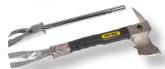

#### Pry-Axe with Standard Claw & Vehicle Bracket

Length: 18.4 in 46.7 cm Net Weight: 7.1 lb 3.2 kg Part No. 22-000516

18.4 in

46.7 cm

3.0 ka

#### Vehicle Bracket

**Pry-Axe** with

Lenath:

**Standard Claw** 

Net Weight: 6.6 lb

Part No. 22-000520

Length: 4.3 in 10.8 cm Net Weight: 0.6 lb 0.3 kg **Part No. 22-000605** 