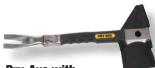

## **PRY-AXE**

Here is a tool that has withstood the test of time. For over 40 years the Pry-Axe has remained the best selling tool in our line. The Pry-Axe is being used by fire departments, police departments and rescue squads worldwide.

The Pry-Axe is a lightweight, multipurpose, 'Slam & Ram' tool designed to pry, enlarge openings, cut sheet metal and twist off locks and latches. This efficient tool lets every firefighter force entry, rescue and ventilate without waiting for help. The Pry-Axe is small enough to carry and rugged enough for most jobs.

The Pry-Axe head and claw assemblies are separate sections forged from high alloy steel and heat treated for maximum strength. A molded rubber sleeve over the handle provides a non-slip grip. The Pry-Axe is electroless nickel plated for good looks and easy maintenance.

#### Pry-Axe with Metal Cutting Claw

Length: 18.4 in 46.7 cm Net Weight: 6.6 lb 3.0 kg **Part No. 22-000522** 