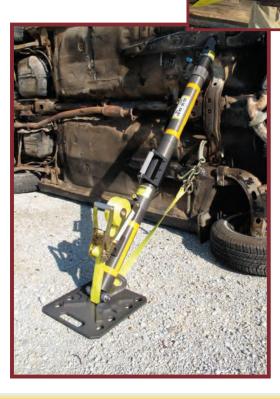

## **VSK BASE KITS**

Bases integrated with ratchet belt and anchor ring, ready for rapid deployment, making vehicle stabilization quicker & easier.

## **Product Features:**

- FAST AND EASY TO DEPLOY
- AVAILABLE WITH SMALL OR LARGE SIZE BASE FOOT
- INTEGRATED ANCHOR RING FOR MULTIPLE RATCHET BELT USAGE
- BUILT IN RATCHET KEEPS HOT ZONE FREE OF TRIPPING HAZARD FROM UNUSED BELT
- COMPATIBLE WITH ALL OF PARATECH'S ACMETHREAD AND LOCKSTROKE RESCUE SUPPORT SYSTEM COMPONENTS