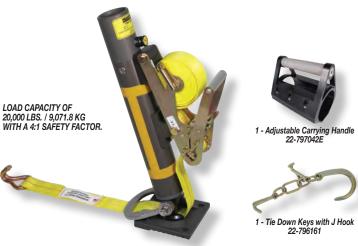

| VSK Base 6 Kit Part No. | Net Weight: | lb   | kg   |
|-------------------------|-------------|------|------|
| 22-796303               |             | 25.9 | 11.7 |

| Part No.   | Description                | Quantity |
|------------|----------------------------|----------|
| 22-796331  | VSK Base 6                 | 1        |
| 22-797042E | Adjustable Carrying Handle | 1        |
| 22-796161  | Tie-Down Keys w/J Hook     | 1        |

| VSK Base 12 Kit Part No. | Net Weight: Ib | kg   |
|--------------------------|----------------|------|
| 22-796309                | 30.9           | 14.0 |

| Part No.                | Description                               | Quantity |
|-------------------------|-------------------------------------------|----------|
| 22-796308<br>22-797042E | VSK Base 12<br>Adjustable Carrying Handle | 1        |
| 22-796161               | Tie-Down Keys w/J Hook                    | i        |