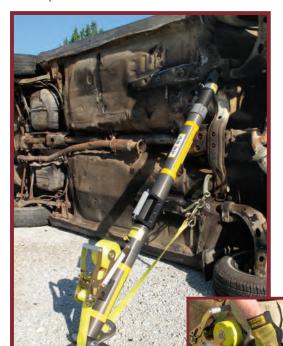

## **VSK BASE KITS**

Bases integrated with ratchet belt and anchor ring, ready for rapid deployment, making vehicle stabilization quicker & easier.

## **Product Features:**

- FAST AND EASY TO DEPLOY
- AVAILABLE WITH SMALL OR LARGE SIZE BASE FOOT
- INTEGRATED ANCHOR RING FOR MULTIPLE RATCHET BELT USAGE
- BUILT IN RATCHET KEEPS HOT ZONE FREE OF TRIPPING HAZARD FROM UNUSED BELT
- COMPATIBLE WITH ALL OF PARATECH'S ACMETHREAD AND LOCKSTROKE RESCUE SUPPORT SYSTEM COMPONENTS