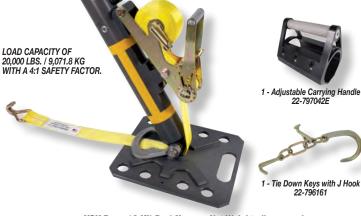

| VSK Base 6 Kit Part No. | Net Weight: | lb   | kg   |
|-------------------------|-------------|------|------|
| 22-796303               |             | 25.9 | 11.7 |

| Part No.   | Description                | Quantity |
|------------|----------------------------|----------|
| 22-796331  | VSK Base 6                 | 1        |
| 22-797042E | Adjustable Carrying Handle | 1        |
| 22-796161  | Tie-Down Keys w/J Hook     | 1        |

| VSK Base 12 Kit Part No. | Net Weight: Ib | kg   |
|--------------------------|----------------|------|
| 22-796309                | 30.9           | 14.0 |

| Part No.                | Description                               | Quantity |
|-------------------------|-------------------------------------------|----------|
| 22-796308<br>22-797042E | VSK Base 12<br>Adjustable Carrying Handle | 1        |
| 22-796161               | Tie-Down Keys w/J Hook                    | i        |