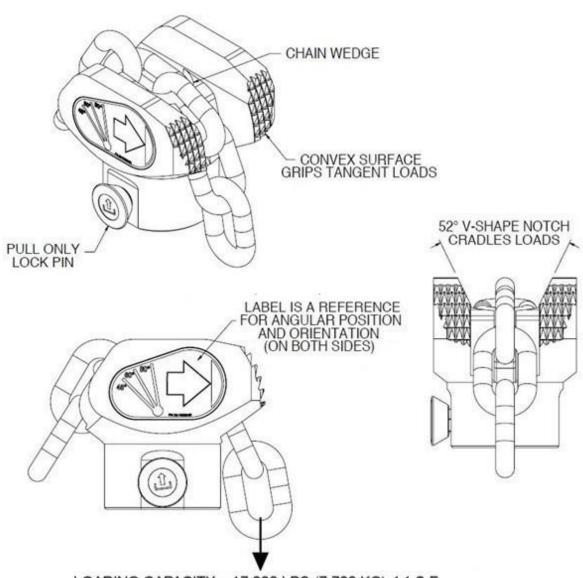

## INSTRUCTION SHEET MULTICHAIN BASE PN 22-796685

NOTE: CHAIN IS NOT INCLUDED – SHOWN FOR REFERENCE ONLY. FOR USE WITH 3/8" (10mm) CHAIN & 1/2" (13mm) CHAIN

LOADING CAPACITY = 17,000 LBS (7,700 KG) 4:1 S.F.